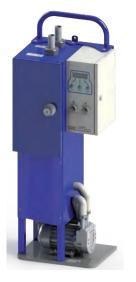

# LIQUID SCINTILLATION

PORTABLE SOLUTION FOR TRITIUM AND CARBONE 14 MEASUREMENTS