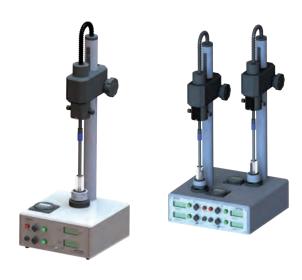

# **TRITIUM AND CARBON 14 COLLECTION**

## SAMPLING ON AIRBORNE EMISSIONS

# LIQUID SCINTILLATION

PORTABLE SOLUTION FOR TRITIUM AND CARBONE 14 MEASUREMENTS