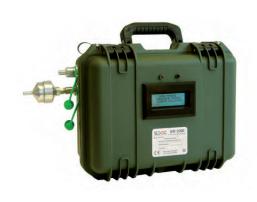

# LIQUID SCINTILLATION

PORTABLE SOLUTION FOR TRITIUM AND CARBONE 14 MEASUREMENTS