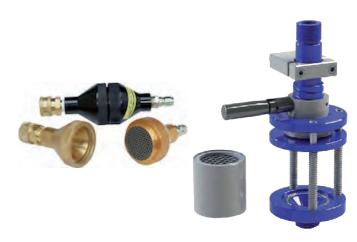

# **TRITIUM AND CARBON 14 COLLECTION**

# LIQUID SCINTILLATION

PORTABLE SOLUTION FOR TRITIUM AND CARBONE 14 MEASUREMENTS