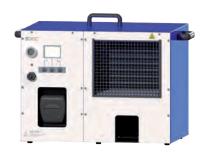

# LIQUID SCINTILLATION

PORTABLE SOLUTION FOR TRITIUM AND CARBONE 14 MEASUREMENTS