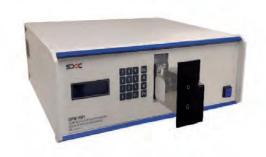

# LIQUID SCINTILLATION

PORTABLE SOLUTION FOR TRITIUM AND CARBONE 14 MEASUREMENTS